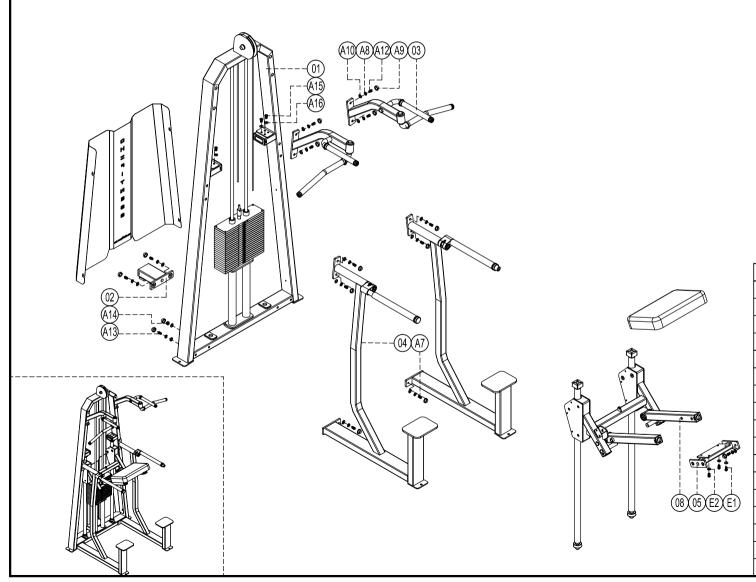

## **Exploded**

E3009 DIP/CHIN ASSIST

please note :prats didn't demolitionde part and fast eners not listde on the introduction

| E2     | Flat washer Φ8                  | 4        |
|--------|---------------------------------|----------|
| E1     | Cup head inner hex screw M8*35  | 4        |
| A16    | Falt washer Φ10                 | 8        |
| A15    | Cup head inner hex screw M10*80 | 8        |
| A14    | Self lock nut M12               | 2        |
| A13    | Outer hex screw M12*130         | 10       |
| A12    | Outer hex screw M12*25          | 4        |
| A10    | Gasket DQ003                    | 20       |
| A9     | Screw cap S277                  | 20       |
| A8     | Spring washer Φ12               | 18       |
| Α7     | Outer hex screw M12*35          | 10       |
| 08     | Sliding set                     | 1        |
| 05     | Upholstery fixing set           | 1        |
| 04     | Right support set               | 2        |
| 03     | Left arm set                    | 2        |
| 02     | Back support set                | 1        |
| 01     | Door frame                      | 1        |
| Number | Name                            | Quantity |