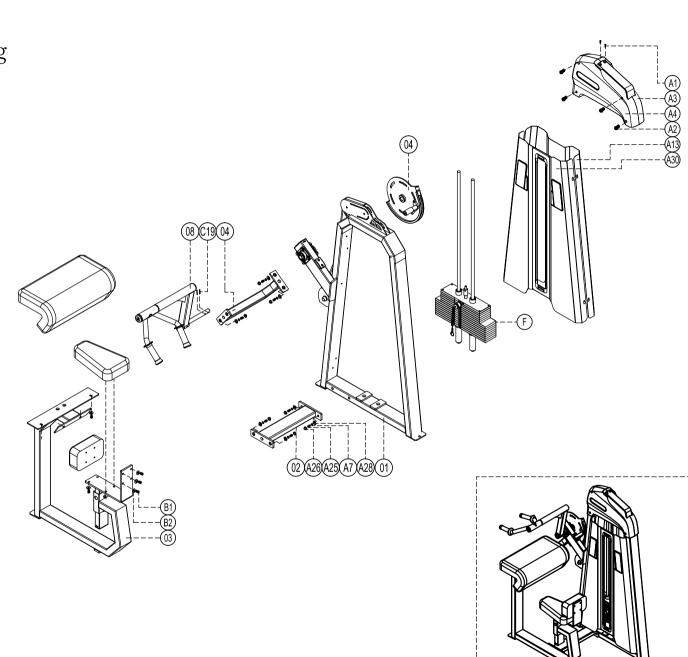

## Exploded drawing E3027 SEATED TRICEP

Note: Parts not disassembled are not listed herewith.

| F             | weight stack set                   | 1        |
|---------------|------------------------------------|----------|
| C19           | dowel pin ⊄8*50                    | 2        |
| B2            | Flat washer Φ8.3*¢20*T1.5          | 12       |
| B1            | Cup head inner hex screw M8*35     | 12       |
| A28           | Gasket DQ003 φ29.8*φ12*T4          | 8        |
| A27           | Screw cap S277                     | 8        |
| A26           | Spring washer ø12                  | 8        |
| A25           | Outer hex screw M12*35             | 8        |
| A30           | Back shroud HB14                   | 1        |
| A13           | Front shroud HB18                  | 1        |
| A4            | Head cover                         | 1        |
| A3            | Head cover                         | 1        |
| A2            | Socket Cap inner hex M6*15         | 4        |
| A1            | Cup head cross tapping screw M5*30 | 2        |
| 08            | Handle                             | 1        |
| 06            | cam sets                           | 1        |
| 04            | Bent frame                         | 1        |
| 03            | Frame                              | 1        |
| 02            | below connection                   | 1        |
| 01            | Door frame                         | 1        |
| serial number | name                               | quantity |