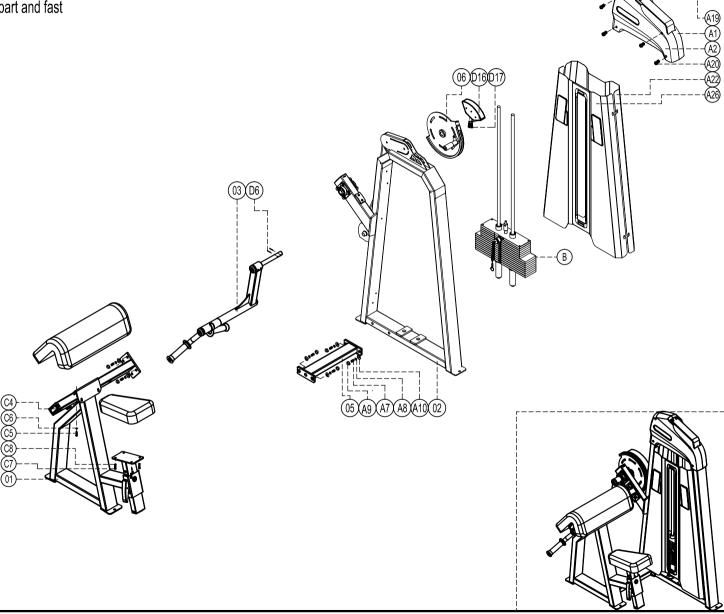

## **Exploded**

E3030 CAMBER CURL

please note :prats didn't demolitionde part and fast eners not listde on the introduction

| D17     | Flat washer Φ8                 | 3       |
|---------|--------------------------------|---------|
| D16     | Cup head inner hex screw M8*45 | 3       |
| D6      | Pin                            | 2       |
| C8      | Flat washer Φ8                 | 4       |
| C7      | Cup head inner hex screw M8*35 | 4       |
| C6      | Flat washer Φ8                 | 4       |
| C5      | Cup head inner hex screw M8*35 | 2       |
| C4      | Cup head inner hex screw M8*80 | 2       |
| В       | Weight stack set               | 1       |
| A26     | Front shroud                   | 1       |
| A22     | Front shroud                   | 1       |
| A20     | Socket head inner hex M6*15    | 4       |
| A19     | Cup head crossing screw M5*30  | 2       |
| A10     | Gasket DQ003                   | 8       |
| A9      | Screw cap S208                 | 8       |
| A8      | Spring washer ø12              | 8       |
| A7      | Outer hex screw M12*35         | 8       |
| A2      | Head cover                     | 1       |
| A1      | Head cover                     | 1       |
| 06      | Big cam                        | 1       |
| 05      | Horizontal connection set      | 1       |
| 03      | Working arm                    | 1       |
| 02      | Door frame                     | 1       |
| 01      | Main frame                     | 1       |
| Numeber | Name                           | Quantit |
|         |                                |         |