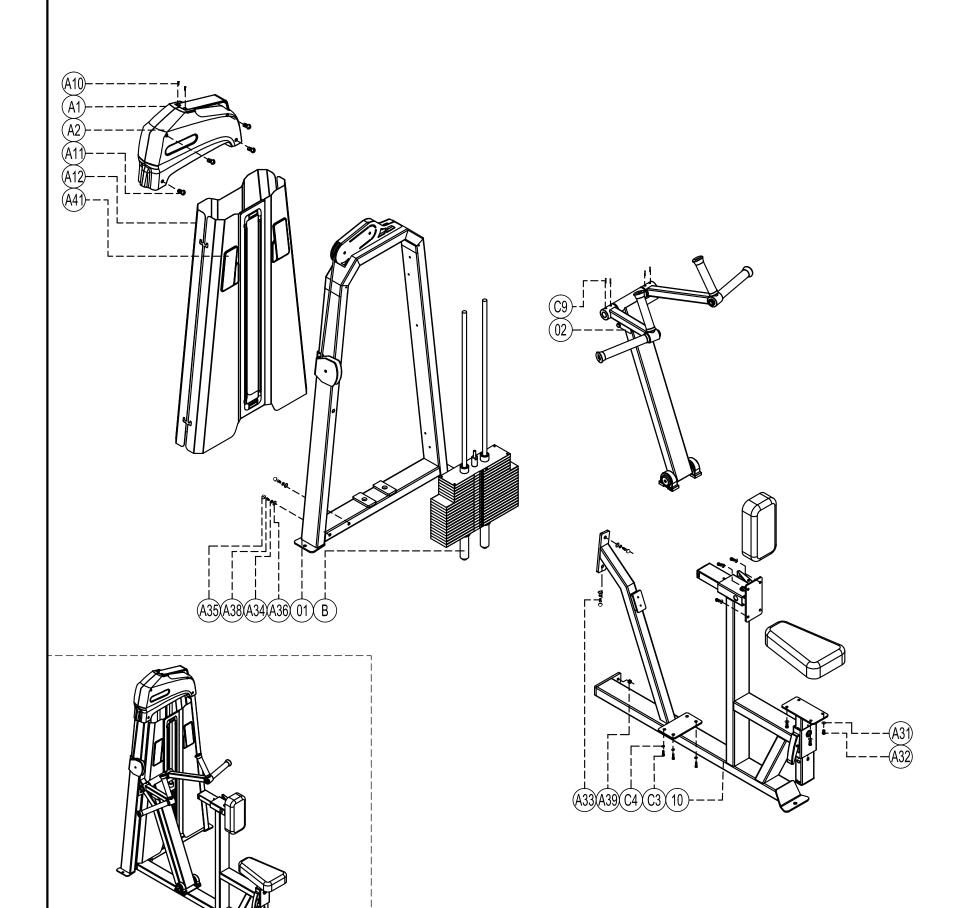

## **Exploded**

E3034 VERTICAL ROW

please note :prats didn't demolitionde part and fast eners not listde on the introduction

| C9     | Pin Φ8                   | *50 4                  |     |
|--------|--------------------------|------------------------|-----|
| C4     | Flat washer Φ8           | 4                      |     |
| C3     | Socket dead inner hex M1 | 0 <b>*</b> 25 <b>4</b> |     |
| A39    | Self lock nut M12        | 1                      |     |
| A38    | Outer hex screw M12      | *120 2                 |     |
| A36    | Gasket DQ0               | 03 4                   |     |
| A35    | Spring washer Φ1         | 2 4                    |     |
| A34    | Screw cap S20            | 8 4                    |     |
| A33    | Outer hex screw M12      | *35 2                  |     |
| A32    | Flat washer Φ8           | 8                      |     |
| A31    | Cup head inner hex screw | M8*35 <b>8</b>         |     |
| A11    | Socket head inner he     | ex M6*15 4             |     |
| A10    | Cup head crossing screw  | ST5*16 <b>2</b>        |     |
| A12    | Front shroud             | 1                      |     |
| A41    | Front shroud             | 1                      |     |
| A2     | Head cover               | 1                      |     |
| A1     | Head cover               | 1                      |     |
| 10     | Support set              | 1                      |     |
| 02     | Rotary arm               | 1                      |     |
| 01     | Door frame               | 1                      |     |
| Number | Name                     | Quant                  | ity |
|        |                          |                        |     |